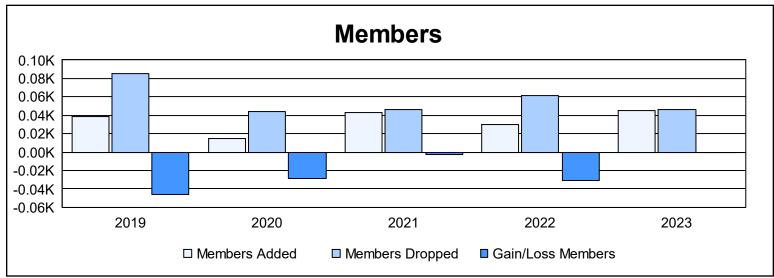

District 39 E As of June 2023 Cumulative

| Year      | New<br>Clubs | Dropped<br>Clubs | Gain/<br>Loss<br>Clubs | New<br>Members | Charter<br>Members | Reinstate<br>Members | Transfer<br>Members | Total<br>Member<br>Added | Total<br>Members<br>Dropped | Gain/<br>Loss<br>Members |
|-----------|--------------|------------------|------------------------|----------------|--------------------|----------------------|---------------------|--------------------------|-----------------------------|--------------------------|
| 2018-2019 | 0            | 0                | 0                      | 30             | 0                  | 8                    | 1                   | 39                       | 85                          | -46                      |
| 2019-2020 | 0            | 2                | -2                     | 14             | 0                  | 1                    | 0                   | 15                       | 44                          | -29                      |
| 2020-2021 | 1            | 0                | 1                      | 16             | 23                 | 4                    | 0                   | 43                       | 46                          | -3                       |
| 2021-2022 | 0            | 1                | -1                     | 28             | 0                  | 1                    | 1                   | 30                       | 61                          | -31                      |
| 2022-2023 | 0            | 0                | 0                      | 38             | 3                  | 2                    | 2                   | 45                       | 46                          | -1                       |
| Average   | 0            | 1                | 0                      | 25             | 5                  | 3                    | 1                   | 34                       | 56                          | -22                      |