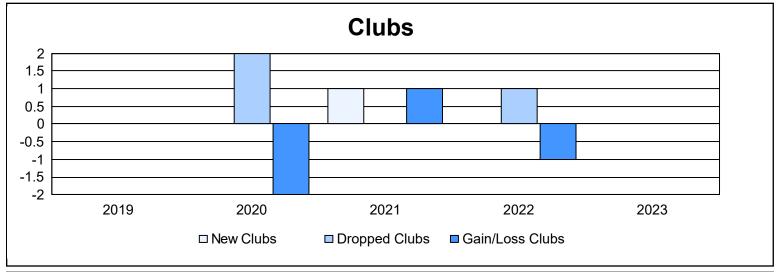

District 39 E As of June 2023 Cumulative

| Year      | New<br>Clubs | Dropped<br>Clubs | Gain/<br>Loss<br>Clubs | New<br>Members | Charter<br>Members | Reinstate<br>Members | Transfer<br>Members | Total<br>Member<br>Added | Total<br>Members<br>Dropped | Gain/<br>Loss<br>Members |
|-----------|--------------|------------------|------------------------|----------------|--------------------|----------------------|---------------------|--------------------------|-----------------------------|--------------------------|
| 2018-2019 | 0            | 0                | 0                      | 30             | 0                  | 8                    | 1                   | 39                       | 85                          | -46                      |
| 2019-2020 | 0            | 2                | -2                     | 14             | 0                  | 1                    | 0                   | 15                       | 44                          | -29                      |
| 2020-2021 | 1            | 0                | 1                      | 16             | 23                 | 4                    | 0                   | 43                       | 46                          | -3                       |
| 2021-2022 | 0            | 1                | -1                     | 28             | 0                  | 1                    | 1                   | 30                       | 61                          | -31                      |
| 2022-2023 | 0            | 0                | 0                      | 38             | 3                  | 2                    | 2                   | 45                       | 46                          | -1                       |
| Average   | 0            | 1                | 0                      | 25             | 5                  | 3                    | 1                   | 34                       | 56                          | -22                      |